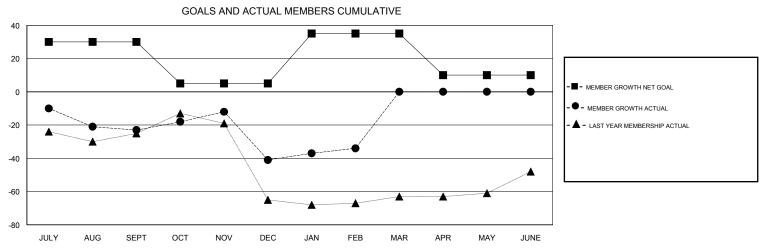

## District 34 A

Results as of: 02/28/2018

| DROPPED CLUBS: 1  DROPPED MEMBERS |    | 20 CLUBS OF 45 ADDED 1 OR MORE NEW MEMBERS | GENDER DISTRIBUTION  MALE 797 (71.22%)  FEMALE 322 (28.78%)  Women Percentage Fiscal Year Goal: 30% |     |
|-----------------------------------|----|--------------------------------------------|-----------------------------------------------------------------------------------------------------|-----|
| DECEASED                          | 9  | CLICK HERE FOR CUMULATIVE  MEMBERSHIP DATA | TOTAL FAMILY UNIT MEMBERS                                                                           | 233 |
| CLUB CANCELLED                    | 18 |                                            |                                                                                                     | 440 |
| OTHER                             | 69 |                                            | FAMILY MEMBERS PAYING HALF DUES                                                                     | 119 |
| TOTAL                             | 96 |                                            |                                                                                                     |     |