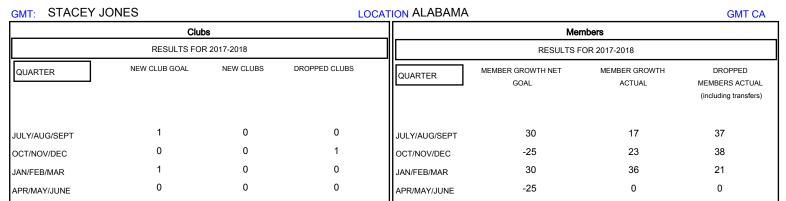

## District 34 A

Results as of: 02/28/2018

| DROPPED CLUBS: 1  DROPPED MEMBERS |    | 20 CLUBS OF 45 ADDED 1 OR MORE NEW MEMBERS | GENDER DISTRIBUTION  MALE 797 (71.22%)  FEMALE 322 (28.78%)  Women Percentage Fiscal Year Goal: 30% |     |
|-----------------------------------|----|--------------------------------------------|-----------------------------------------------------------------------------------------------------|-----|
| DECEASED                          | 9  | CLICK HERE FOR CUMULATIVE  MEMBERSHIP DATA | TOTAL FAMILY UNIT MEMBERS                                                                           | 233 |
| CLUB CANCELLED                    | 18 |                                            |                                                                                                     | 440 |
| OTHER                             | 69 |                                            | FAMILY MEMBERS PAYING HALF DUES                                                                     | 119 |
| TOTAL                             | 96 |                                            |                                                                                                     |     |